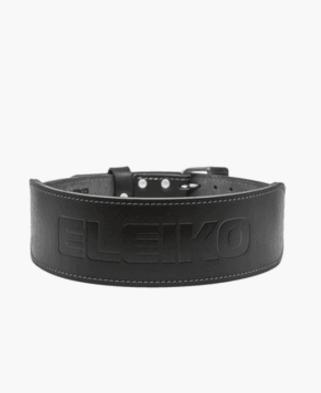

# **Eleiko Weightlifting Leather Belt, Black, S**

- √ Stainless Steel Buckle
- √ Made in Sweden
- √ Genuine Leather

Handcrafted in Sweden, Eleiko's black leather Weightlifting Belt is made with vegetable-tanned leather that is treated with a special coating to prevent scratches and surface marks. A robust stainless steel belt buckle is easy to use and keeps the belt securely fastened. The leather is soft and comfortable while providing optimal support for training sessions and lifts on the competition stage.

# **Optimal Support**

A wide 4 in / 10 cm back is supportive and comfortable and tapers to a narrower front belt buckle.

### **Eleiko Details**

The belt design includes a Raise the Bar embossed detail, heavy-duty metal pins and a two-pronged stainless-steel buckle.

**Length** 935 mm / 36.81 in.

**Width** 100 mm / 3.94 in.

Warranty 1 year Thickness 8 mm