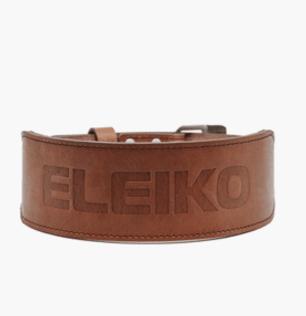

# Eleiko Weightlifting Leather Belt, Brown, XXL

- Crafted in Sweden
- √ Swedish Rawhide
- √ Stainless Steel Buckle

This handcrafted leather belt is made with the high-quality Swedish leather. The vegetable-tanned leather maintains its natural colour and ages gracefully over a lifetime of lifting. The robust stainless steel belt buckle is easy to use and keeps the belt securely fastened. The leather is soft and comfortable while providing optimal support for training sessions and lifts on the competition stage.

## **Quality Craftsmanship**

Made in Sweden from sustainably sourced rawhide, the natural leather weightlifting belt is crafted to last a lifetime.

### **Optimal Support**

A wide 4 in / 10 cm belt hugs the back for the best support and tapers to a narrower front buckle for comfort.