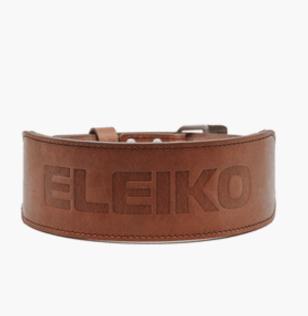

# Eleiko Weightlifting Leather Belt, Brown, XL

- Crafted in Sweden
- √ Swedish Rawhide
- √ Stainless Steel Buckle

This handcrafted leather belt is made with the high-quality Swedish leather. The vegetable-tanned leather maintains its natural colour and ages gracefully over a lifetime of lifting. The robust stainless steel belt buckle is easy to use and keeps the belt securely fastened. The leather is soft and comfortable while providing optimal support for training sessions and lifts on the competition stage.

## **Quality Craftsmanship**

Made in Sweden from sustainably sourced rawhide, the natural leather weightlifting belt is crafted to last a lifetime.

### **Optimal Support**

A wide 4 in / 10 cm belt hugs the back for the best support and tapers to a narrower front buckle for comfort.

#### **Eleiko Details**

The belt design includes a Raise the Bar embossed detail, heavy-duty metal pins and a two-pronged stainless-steel buckle.

Width

100 mm / 3.94 in.

Length

1260 mm / 49.61 in.

Warranty Thickness 1 year 8 mm