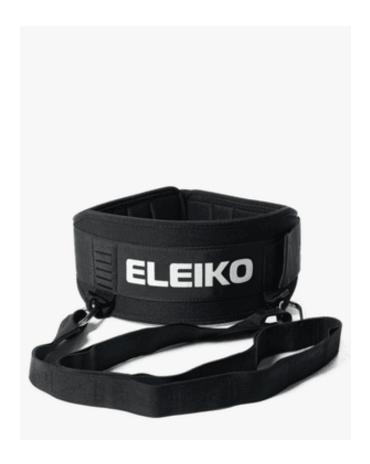

# Eleiko Dip Belt, Black, L

- √ Multi-purpose belt
- √ Quick-release buckle
- ✓ Durable fastening
- √ Max load 150 kg per loop

The Eleiko Dip Belt is a multi-purpose belt designed to add load to dips and pull-ups or for use with belt squats and sleds. It is available in three sizes to ensure an optimal fit and features four strap attachment points. The adjustable 150 cm strap connects to the durable loops with a carabiner.

### Versatile Use

4 loops on the belt offer various strap attachment points and support varied training from dips and pull-ups to belt squats and sled pulls.