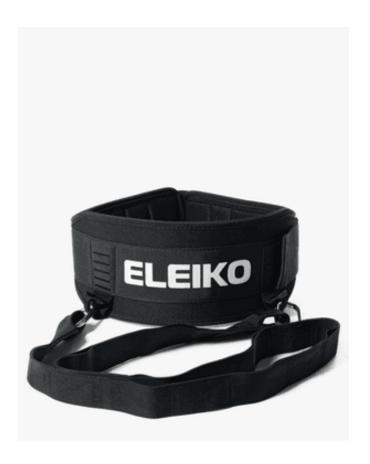

# Eleiko Dip Belt, Black, M

- ✓ Multi-purpose belt
- ✓ Quick-release buckle
- ✓ Durable fastening
- √ Max load 150 kg per loop

The Eleiko Dip Belt is a multi-purpose belt designed to add load to dips and pull-ups or for use with belt squats and sleds. It is available in three sizes to ensure an optimal fit and features four strap attachment points. The adjustable 150 cm strap connects to the durable loops with a carabiner.

#### Versatile Use

4 loops on the belt offer various strap attachment points and support varied training from dips and pull-ups to belt squats and sled pulls.