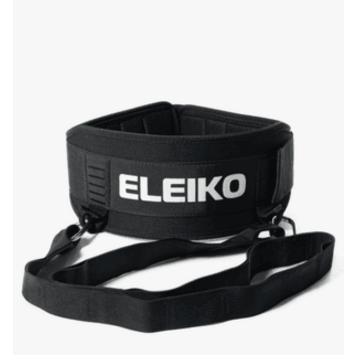

# Eleiko Dip Belt, Black, S

- ✓ Multi-purpose belt
- $\checkmark$  Quick-release buckle
- $\checkmark$  Durable fastening
- ✓ Max load 150 kg per loop

The Eleiko Dip Belt is a multi-purpose belt designed to add load to dips and pull-ups or for use with belt squats and sleds. It is available in three sizes to ensure an optimal fit and features four strap attachment points. The adjustable 150 cm strap connects to the durable loops with a carabiner.

# Secure Fit

The belt is available in three sizes (S, M, L) to ensure you find the perfect fit. A high-quality hook and loop fasten the belt securely with a quick-release buckle, allowing you to get in and out of it during training sets.

# Versatile Use

4 loops on the belt offer various strap attachment points and support varied training from dips and pull-ups to belt squats and sled pulls.