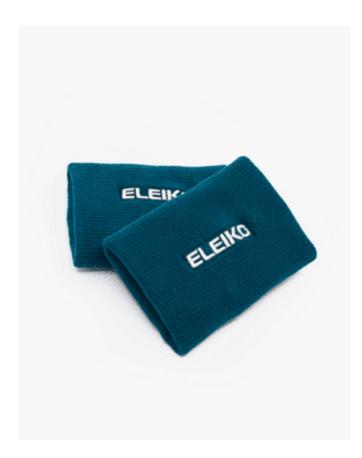

#### Eleiko Logo

Made in our signature Eleiko blue colour with a white embroidered logo.