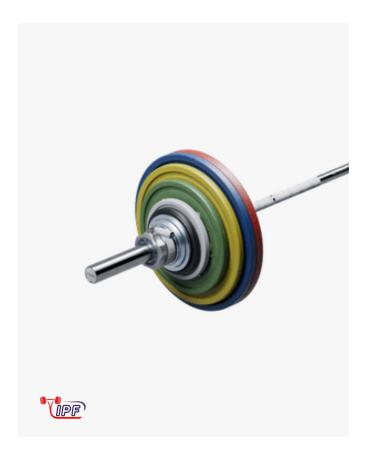

## **Eleiko IPF Powerlifting Training Set**

185 kg

The Eleiko IPF Powerlifting Training Sets combine equipment built to IPF specifications with competition-certified plates and collars — a complete solution for outfitting serious training spaces. Each set includes an Eleiko Powerlifting Training Bar, IPF-certified Eleiko Competition Collars, and a range of cast-iron IPF Competition Plates and change plates, with multiple configurations to match your specific training needs.

**Calibrated and Certified Equipment** 

The powerlifting competition plates and

collars are calibrated to competition specifications and certified by the IPF.

**Features** 

**Designed For** 

Powerlifting training environments.

**Conveniently Collected** 

Competition set packages bar, plates and collars for convenience.

**Specifications** 

Article code BD-1-449 **Weight** 185 kg / 407.86 lbs Certification IPF