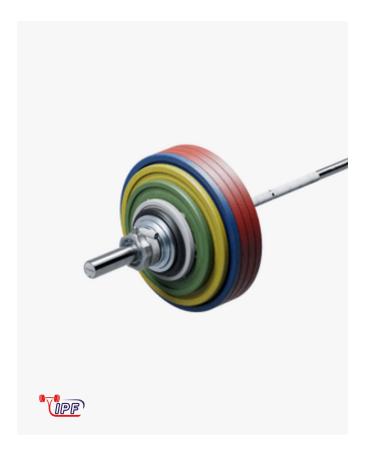

## **Eleiko IPF Powerlifting Training Set**

285 kg

The Eleiko IPF Powerlifting Training Sets combine equipment built to IPF specifications with competition-certified plates and collars — a complete solution for outfitting serious training spaces. Each set includes an Eleiko Powerlifting Training Bar, IPF-certified Eleiko Competition Collars, and a range of cast-iron IPF Competition Plates and change plates, with multiple configurations to match your specific training needs.

**Conveniently Collected** 

Competition set packages bar, plates and collars for convenience.

**Specifications** 

Article code BD-1-448 **Weight** 285 kg / 628.32 lbs

Certification

SE THE BAR