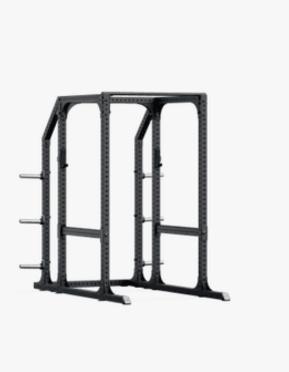

# **Eleiko Prestera Power Rack**

Black - Short

The short version of the Eleiko Prestera Power Rack supports a wide range of strength training needs, featuring Prestera Safety Beams and J-cups air both with protective liners and six medium length weight pins for versatile storage. The rack geometry — made from robust 70x70 mm (3mm) steel — strikes the optimal balance giving users more room to comfortably grasp and safely lift and rack the barbell while also supporting record setting lifts.

### **Optimized Geometry for Lifting**

70x70 mm uprights are spaced to support both bench press and squat allowing for less rack interference from the outside and more room for lifters inside the frame without compromising load capacity.

#### **Ideal for Home Gyms**

The short version of the Prestera Half Rack measures 2153 mm (just over 7 feet) to comfortably fit in most homes with standard ceilings.

#### **Powder Coat Uprights**

Hard wearing powder coat uprights feature 50 mm spacing increments with laser cut numbering to accommodate a wide range of user, attachments, and training needs.