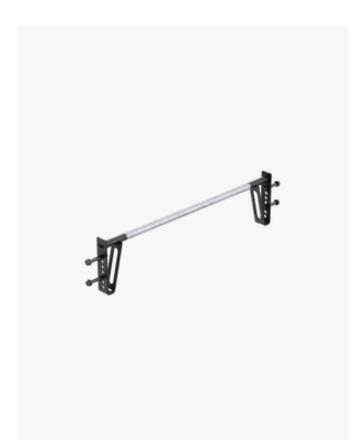

# Eleiko Prestera Muscle Up Bar 1072mm

#### Raw

- √ Two lengths available
- √ Added training variety

The raw version of the Eleiko Prestera Muscle-up Bar comes in two lengths and is designed for use in Prestera rig configurations. The sturdy steel rod mounts to the uprights creating flexible stations that can accommodate a variety of training from muscle-ups to toes to bar and pull-ups.

## **Bar Specifications**

The bar is 33 mm in diameter with a raw steel grip that improves with use and time. Its best left and without cleaning.

## Two Available Lengths

Available in either 1072 mm or 1720 mm to create different widths of training stations.