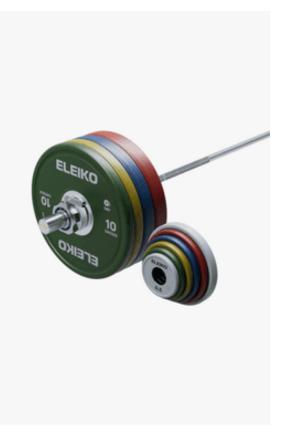

## **Eleiko IWF Weightlifting Training Weight Set**

185 kg, women, RC

Eleiko's IWF Weightlifting Training Weight Set bundles a bar, plates, and collars certified for training for weightlifting competitions into a convenient set. The set includes an IWF Weightlifting Training Bar along with a set of Eleiko Weightlifting Training Plates ranging from 25 to 10 kg, a set of rubber coated Eleiko Weightlifting Training Change Plates ranging from 0.5 kg to 5 kg and a pair of Elieko Competition Collars.

**Features** 

**Designed For** 

**Conveniently Collected** 

Set packages training bar, plates and collars

for convenience

Training for competitive level weightlifting

**Specifications** 

Article code BD-1-459

Weight

185 kg / 407.86 lbs

Certified

Certified by the IWF for training

Certification