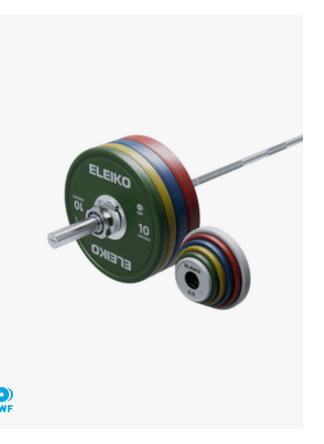

## **Eleiko IWF Weightlifting Training Weight Set**

190 kg, men, RC

The Eleiko IWF Weightlifting Training Weight Set brings together certified components for competition-level training in one complete set. It includes an IWF Weightlifting Training Bar, Eleiko Weightlifting Training Plates from 25 to 10 kilograms, rubber-coated Training Change Plates from 0.5 to 5 kilograms, and a pair of Eleiko Competition Collars — built for serious lifters preparing for the platform.

**Features** 

**Designed For** 

Training for competitive level weightlifting

**Conveniently Collected** 

Set packages training bar, plates and collars

for convenience

**Specifications** 

Article code BD-1-460 Certification