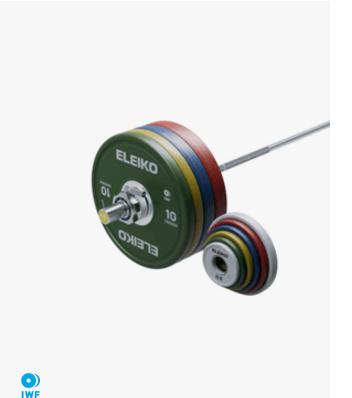

## Eleiko IWF Weightlifting Competition Weight Set

185 kg, women, FG

Eleiko's IWF Weightlifting Competition Weight Set bundles a collection of bars, plates, and collars calibrated and certified for IWF weightlifting competitions. The set includes an IWF Weightlifting Competition Bar along with a set of Eleiko Weightlifting Competition Plates ranging from 25 to 10 kg, a set of rubber coated Eleiko Weightlifting Competition Change Plates ranging from 0.5 kg to 5 kg and a pair of Elieko Competition Collars.

## **Features**

**Designed For** Competitive weightlifting

Conveniently Collected

Competition set packages bar, plates and collars for convenience

**Specifications** 

Article code BD-1-456 **Weight** 185 kg / 407.86 lbs Certification