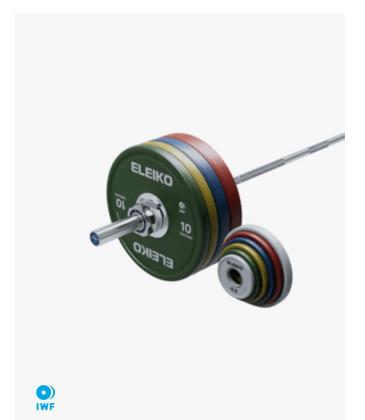

## Eleiko IWF Weightlifting Competition Weight Set

190 kg, men, FG

Eleiko's IWF Weightlifting Competition Weight Set bundles a collection of bars, plates, and collars calibrated and certified for IWF weightlifting competitions. The set includes an IWF Weightlifting Competition Bar along with a set of Eleiko Weightlifting Competition Plates ranging from 25 to 10 kg, a set of rubber coated Eleiko Weightlifting Competition Change Plates ranging from 0.5 kg to 5 kg and a pair of Elieko Competition Collars.