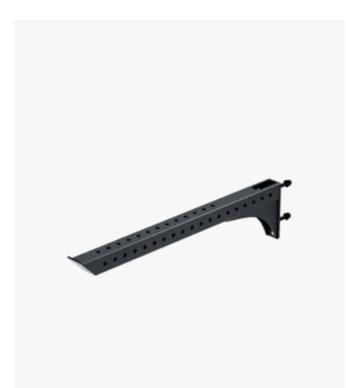

#### Black

- √ Added training variety
- ✓ Create ring and rope stations

Create ring and rope training areas in your Prester training stations with the Eleiko Prestera Trawler. Place the arm at the top of an upright and pair it with Prestera Ring and Rope Brackets to suspend roman rings or hang ropes. Laser-cut hanger holes along the trawler allow for a wide range of width adjustments to accommodate users.

### **Designed For**

Creating ring and rope training areas within a Prestera training station.

#### **Training Variety**

Add new training elements to Prestera strength stations; the brackets mounted on Prestera Trawlers and other framework pieces give access to hanging ropes and rings to train various pulling movements.