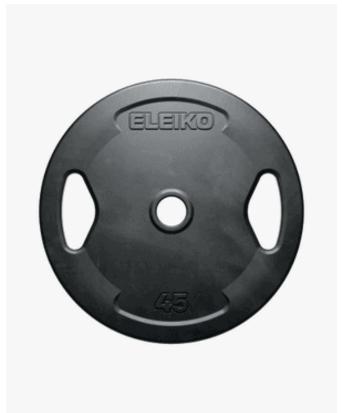

# **Eleiko Grip Plate Rubber**

45lbs

Ideal for general strength training and use with plate loaded strength machines, Eleiko Grip Plates feature a solid iron core covered in rubber with symmetric, ergonomic grip holes for easier plate handling and loading.

# **Ergonomic Grip**

Integrated symmetric grip holes are comfortable for a wider range of users and allow for hand-held weighted strength movements.

### **Designed for Deadlifts**

The largest plate (20kg/45lb) is full-size and designed to handle deadlift drops, delivering a wider usage in a facility.

### **Three Sizes**

Moulded weight markings and varied plate diameters make each plate size easily identifiable. Available in kg and lb.