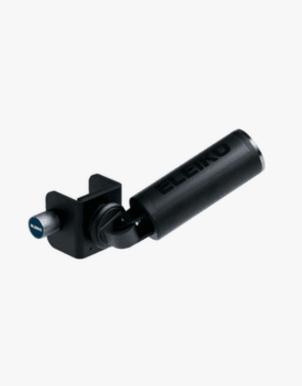

# Eleiko Prestera Landmine 2.0

#### Black

- √ Training variety and rotation
- √ Smooth bronze bushings
- √ Protect equipment

Add rotating and training variety to your program with our lightweight Prestera Landmine. Attach the Landmine to Prestera frame pieces and use standard 50 mm sleeve barbells to perform various exercises. The construction provides smooth and quiet operation, and the bronze bushings enable a wide range of motion. A protective liner keeps barbell sleeves from getting scratched, and a rubber bumper at the base keeps the Landmine from hitting the base and platform.

## Compatibility

Attach the Landmine to the Prestera frames using the provided bolt and nut or a magnetic pin, slide the bar into the protected sleeve and explore a wide range of exercises.

#### **Protect Equipment**

The inside has a UMHW insert and stainless bushing to avoid scratching or damaging the barbell sleeve during training.