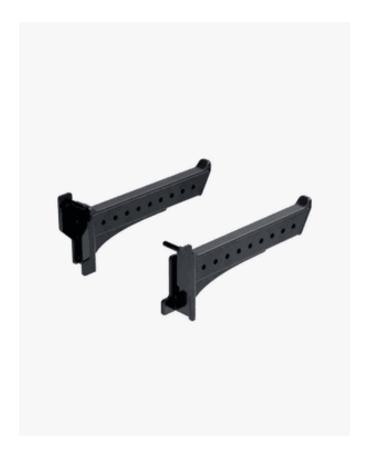

# Eleiko Prestera Safety Arms, Pair

Black

- $\checkmark$  Designed for Prestera
- ✓ Enhanced Lifter Safety

Prestera Safety Arms enhance user safety by protecting the bar and lifter when appropriately used. Position the safety arms at any height on the upright; simply align the peg and hole and rotate the arm down. Custom moulded protective liners are knurling-friendly to minimise barbell wear and curved at each end to guide the bar back to the centre of the safety arm.

#### Provides Lifting Safety

Enhances user safety, ensuring lifters are protected during a failed lift.

#### **Enhanced Bar Protection**

Custom moulded plastic protective liner that is knurling-friendly to minimise barbell wear.