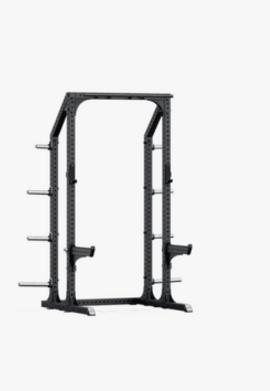

# Eleiko Prestera Half Rack

### Black

The Prestera Half Rack features essential attachments including a straight pull-up bar, j-cups, and safety arms and is outfitted with eight weight pins for maximum storage. The sturdy steel tubing is finished with a matte, black textured powder coat that wears well in tough training environments.

## **Optimized Geometry**

Rack geometry makes it easier to rack the barbell and gives more room inside the frame without compromising load capacity.

### Stable Foundation

Hidden bolt down holes minimizes trip hazards, provide stability while maintaining the half rack's sleek appearance.