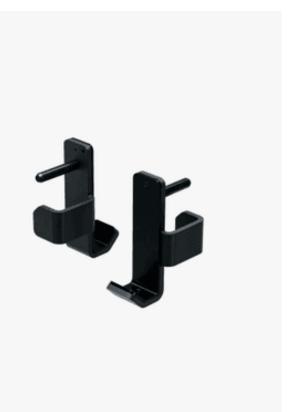

## Eleiko Prestera J-Cup, Pair

## Black

Eleiko Prestera J-Cups attach to uprights creating a place to safely rack a barbell between sets. Designed for long-term barbell protection, our J-cups are made from durable bent steel lined with a plastic UHMW coating to protect the rack and bar knurling. The j-cups can be easily positioned at any height on the uprights. Designed for the Eleiko Prestera range and sold in pairs.

**Features** 

**Designed For** 

Racking the barbell

**Quality Construction** 

Strong sturdy steel tubing and durable powder coat finish

Simple Adjustment

Easily positioned at any height on the uprights, slide pin into hole and rotate to secure