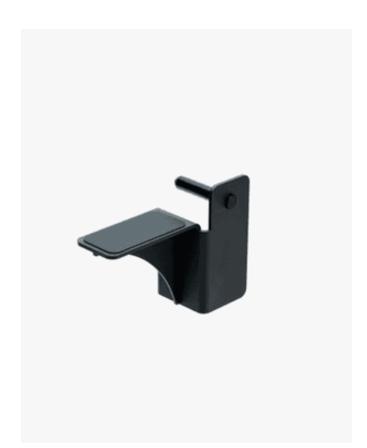

## Black

Reach the pull up bars more easily using the Prestera Step Plate, it gives you a boost when you need it. The Step Plate attaches into any Prestera frame and is rotated to securely lock into place. The anti-slip surface ensures sure footing and good

### Easily Adjustable

Place the Step Plate at the desired height on the upright, rotate to lock into place