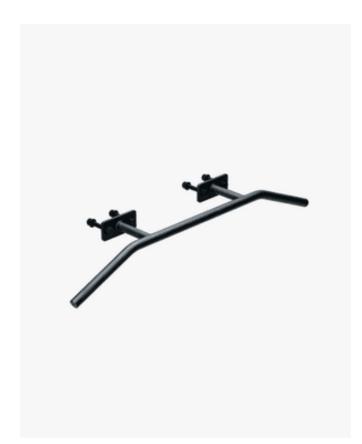

# **Eleiko Prestera Angled** Pull-Up Bar

Black

The Eleiko Prestera Angled Pull Up Bar mounts to a crossbar and provides options for angled grip pull up positions so you can choose the grip that is most comfortable. The bar features different spacings for neutral grips and a straight option. The bar is designed exclusively for use with the Prestera series.

# **Various Grip Options**

Offers straight grip positions for pull ups and chin ups for tailored training