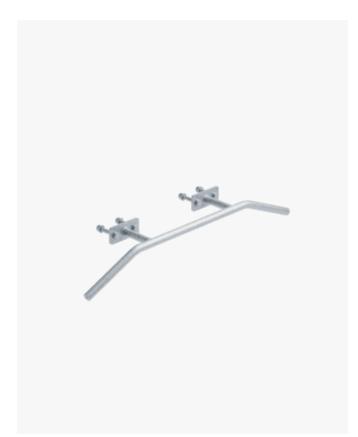

# **Eleiko Prestera Angled** Pull-Up Bar

# Galvanized

The Eleiko Prestera Angled Pull-up Bar mounts to a crossbar and provides options for angled grip pull-up positions so you can choose the most comfortable grip. The bar offers neutral and straight options for the grip and is designed exclusively for the Prestera system. The rustproof galvanized finish delivers long-lasting performance outdoors.

#### Various Grip Options

The pull-up bar offers straight grip positions for pull-ups and chin-ups for tailored training.