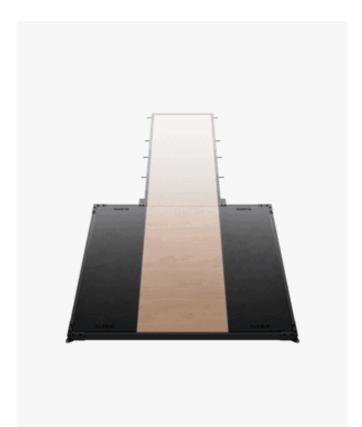

## SVR Insert Platform Prestera Power Rack

Large - Oak Wood

The SVR Insert Platform is designed to seamlessly integrate with the Eleiko Prestera Power Rack, attaching snugly to the rack frame to create a complete lifting station. The full size insert platform features Eleiko's unique SVR technology to reduce noise and vibration while minimizing barbell bounce in the drop zone, minimizing disruption for facilities. While the same materials and technology, this platform is designed with square tubing to integrate seamlessly with Prestera Power Rack. The lifting deck is finished with a durable laminate top that provides optimal grip for tough training sessions and will stand up to high volume gym usage.

**Specifications** 

Article code BD-1-582

**Weight** 375,21 kg / 827.2 lbs

**Length** 4464 mm / 175.75 in.

Warranty 1-10 years **Width** 2465 mm / 97.05 in.

Height 102 mm / 4.02 in.