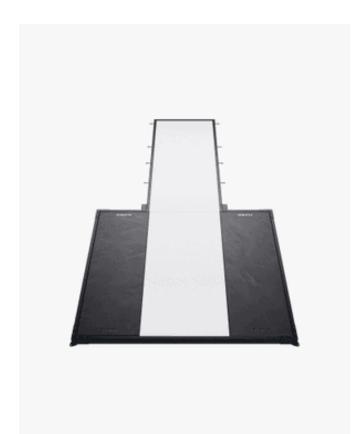

# **SVR Insert Platform Prestera Power Rack**

Large - Black

The SVR Insert Platform is designed to seamlessly integrate with the Eleiko Prestera Power Rack, attaching snugly to the rack frame to create a complete lifting station. The full size insert platform features Eleiko's unique SVR technology to reduce noise and vibration while minimizing barbell bounce in the drop zone, minimizing disruption for facilities. While the same materials and technology, this platform is designed with square tubing to integrate seamlessly with Prestera Power Rack. The lifting deck is finished with a durable laminate top that provides optimal grip for tough training sessions and will stand up to high volume gym usage.

## Seamless, snug fit

Platform attaches seamlessly to Prestera Power Rack frame