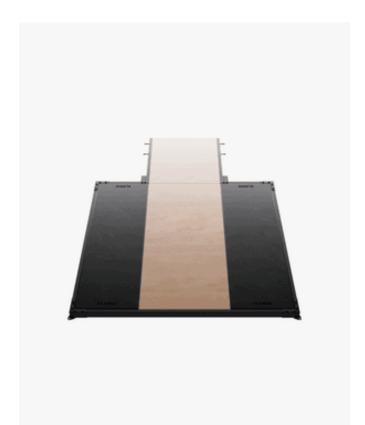

## SVR Insert Platform Prestera Double Half Rack

Large - Oak Wood

The SVR Insert Platform is designed to seamlessly integrate with the Eleiko Prestera Double Half Rack, attaching snugly to the rack frame to create a complete lifting station. The full size insert platform features Eleiko's unique SVR technology to reduce noise and vibration while minimizing barbell bounce in the drop zone, minimizing disruption for facilities. While the same materials and technology, this platform is designed with square tubing to integrate seamlessly with Prestera Double Half Rack. The lifting deck is finished with a durable laminate top that provides optimal grip for tough training sessions and will stand up to high volume gym usage.