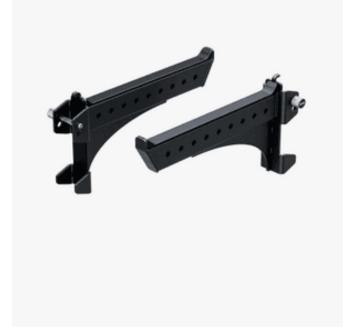

## **Eleiko Prestera Magnetic Pin** Safety Arms, Pair

Black

When used properly, safety arms keep the bar from crashing down on the lifter in the event of a failed lift. The Prestera Safety Arms are lined with custom molded protective liners that are knurling-friendly to minimize barbell wear. The liner is curved to guide the bar back to the center of the safety arm. To position the safety arms, simply align the peg and hole and lock into place with the stainless pin featuring our signature Eleiko knurling and logo.

Lifting safety **Enhanced Bar Protection** Custom molded plastic protective liner that is knurling-friendly to minimize barbell wear Compatibility Designed specifically for the Prestera System. Unit of Article code measurement 3085527-03 Sold in pairs

> Height 300 mm / 11.81 in.

Weight 11 kg / 24.25 lbs **Provides Lifting Safety** 

Enhances user safety ensuring the bar does not crash down on the user in case of a failed lift

## **Quality Construction**

Strong steel tubing and durable powder coat finish

Length

Width 90 mm / 3.54 in.