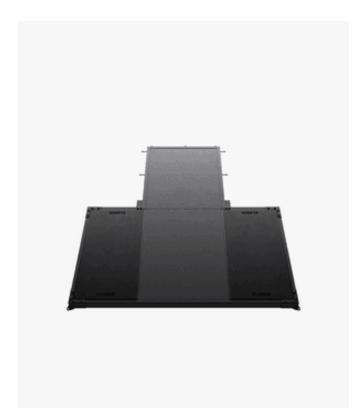

## **SVR Insert Platform Prestera Half Rack**

small - Black Rubber

The SVR Insert Platform is designed to seamlessly integrate with the Eleiko Fitness Half Rack, attaching snugly to the rack frame to create a complete lifting station. The insert platform features Eleiko's unique SVR technology to reduce noise and vibration while minimizing barbell bounce in the drop zone, minimizing disruption for facilities. While the same materials and technology, this platform is designed with square tubing to integrate seamlessly with the Fitness Half Rack. The lifting deck is finished with a durable laminate top that provides optimal grip for tough training sessions and will stand up to high volume gym usage.