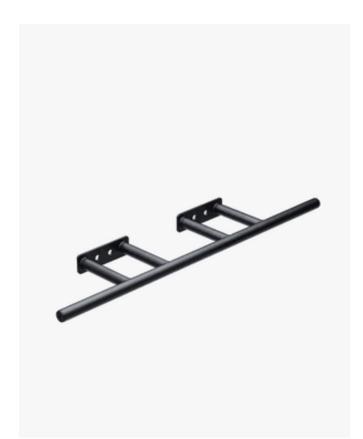

## Black

The Eleiko Prestera Straight Pull Up Bar mounts to a crossbar and provides options for straight grip pull up positions so you can choose the grip that is most comfortable. The bar features three different spacings for neutral grips and a straight option. The bar is designed exclusively for use with the Prestera series.

Height 70 mm / 2.76 in. Article code

Weight 6,7 kg / 14.77 lbs **Various Grip Options** 

Offers straight grip positions for pull ups and chin ups for tailored training

Compatibility

Designed exclusively for the Prestera System.

Width

217 mm / 8.54 in.

Length 1060 mm / 41.73 in.

Warranty 10 years

**Specifications** 