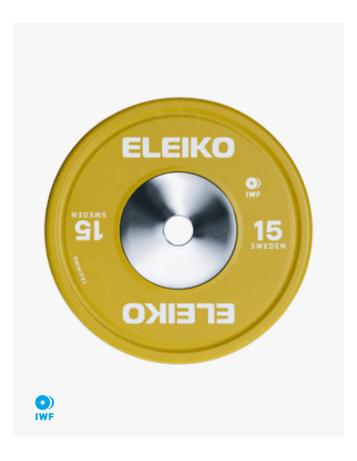

### **IWF** Certified

Approved by the International Weightlifting Federation for training, verified by IWF logo.

### **Record Setting Lifts**

Redesigned with a thinner profile to support athletes with record setting lifts.

#### Easier to Handle

A bigger edge radius makes it easier to pick up the plate from the platform or floor and the grooved rim supports a firm grip for better handling.