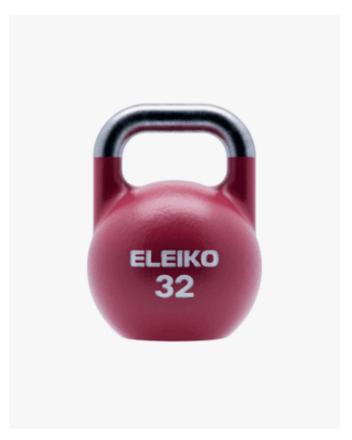

# Eleiko Competition Kettlebell

32 kg

- √ Same size for all weights
- √ Calibrated to +/- 200g
- √ Colour coded for easy weight identification

Eleiko Competition Kettlebells use high-grade iron, a moulded construction and powder coat finish for exceptional durability. The kettlebells are carefully calibrated for competitive use with a distinctive colour range for easy identification and consistent size to support technique consistency.