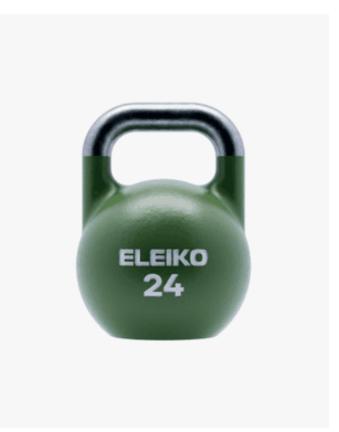

# **Eleiko Competition Kettlebell**

24 kg

- $\checkmark$  Same size for all weights
- √ Calibrated to +/- 200g
- $\checkmark$  Colour coded for easy weight identification

Eleiko Competition Kettlebells use high-grade iron, a moulded construction and powder coat finish for exceptional durability. The kettlebells are carefully calibrated for competitive use with a distinctive colour range for easy identification and consistent size to support technique consistency.

## Kettlebell Design

Each kettlebell features a wide flat base for stability and easy to grip, non-corrosive stainless-steel handle with a subtle texture designed to hold chalk and improve control of the kettlebell.

## **Calibrated for Competition**

Cast iron construction calibrated to within +/-200 g

#### **Kettlebell Colours**

The range is offered in the international Girevoy colour scheme for quick and easy weight identification by sight from anywhere in the room.

**Spesifikasjoner** 

**Måleenhet** Stykkvis 3085432