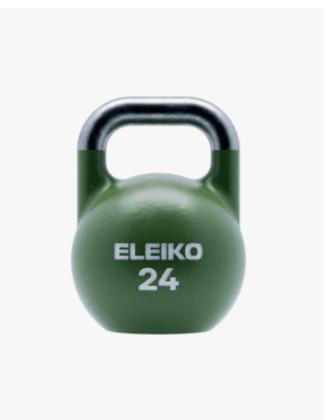

# **Eleiko Competition Kettlebell**

24 kg

- $\checkmark$  Same size for all weights
- √ Calibrated to +/- 200g
- ✓ Colour coded for easy weight identification

Eleiko Competition Kettlebells use high-grade iron, a moulded construction and powder coat finish for exceptional durability. The kettlebells are carefully calibrated for competitive use with a distinctive colour range for easy identification and consistent size to support technique consistency.

## Kettlebell Design

Each kettlebell features a wide flat base for stability and easy to grip, non-corrosive stainless-steel handle with a subtle texture designed to hold chalk and improve control of the kettlebell.

#### **Kettlebell Colours**

The range is offered in the international Girevoy colour scheme for quick and easy weight identification by sight from anywhere in the room.

## **Specifications**

Unit of measurement Sold individually Article code 3085432

Height 280 mm / 11.02 in. **Weight** 24 kg / 52.91 lbs

Warranty 2 years Handle Diameter 32 mm / 1.26 in.

Colour Green