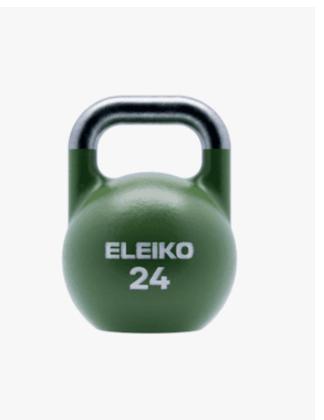

# **Eleiko Competition Kettlebell**

24 kg

- $\checkmark$  Same size for all weights
- √ Calibrated to +/- 200g
- $\checkmark$  Colour coded for easy weight identification

Eleiko Competition Kettlebells use high-grade iron, a moulded construction and powder coat finish for exceptional durability. The kettlebells are carefully calibrated for competitive use with a distinctive colour range for easy identification and consistent size to support technique consistency.

## Kettlebell Design

Each kettlebell features a wide flat base for stability and easy to grip, non-corrosive stainless-steel handle with a subtle texture designed to hold chalk and improve control of the kettlebell.

## Vedvarende størrelse

Each kettlebell, regardless of weight, has the same base diameter, height and handle size, so you can train with consistent technique as you gain strength and progress.

## Stabil og sikker

Nem-at-gribe-, rustfrit stål-håndtag og bred, flad base for bedre kontrol

## **Calibrated for Competition**

Cast iron construction calibrated to within +/-200 g

## **Kettlebell Colours**

The range is offered in the international Girevoy colour scheme for quick and easy weight identification by sight from anywhere in the room.

## **Specifikationer**

**Måleenhed** Stykvis Artikelnummer 3085432 **Højde** 280 mm / 11.02 in. **Vægt** 24 kg / 52.91 lbs

Garanti

Håndtagsdiameter 32 mm / 1.26 in. Farve Grøn