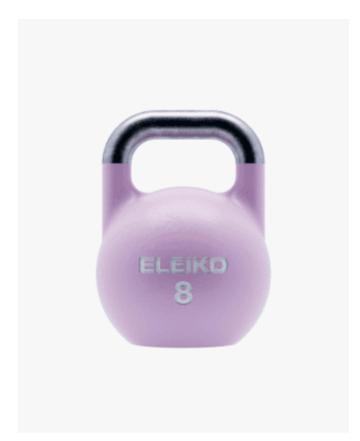

# **Eleiko Competition Kettlebell**

8 kg

- $\checkmark$  Same size for all weights
- √ Calibrated to +/- 200g
- $\checkmark$  Colour coded for easy weight identification

Eleiko Competition Kettlebells use high-grade iron, a moulded construction and powder coat finish for exceptional durability. The kettlebells are carefully calibrated for competitive use with a distinctive colour range for easy identification and consistent size to support technique consistency.

## Kettlebell Design

Each kettlebell features a wide flat base for stability and easy to grip, non-corrosive stainless-steel handle with a subtle texture designed to hold chalk and improve control of the kettlebell.

#### **Kettlebell Colours**

The range is offered in the international Girevoy colour scheme for quick and easy weight identification by sight from anywhere in the room.

## **Specifikationer**

**Måleenhed** Stykvis Artikelnummer 3085428 **Højde** 280 mm / 11.02 in. **Vægt** 8 kg / 17.64 lbs

Garanti

Håndtagsdiameter 32 mm / 1.26 in. Farve Pink