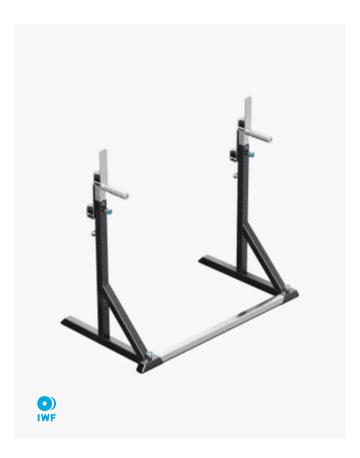

## Charcoal

This 3-1 powerhouse supports squats, bench press and dips in a single compact footprint. Bench hooks and j cups feature built-in polyurethane rollers to protect the bar knurling and allow lifters to adjust the bar while loaded for optimal positioning. Generous dip handles, adjustable width and height, and distinctive design details make this versatile piece a must-have for a home gym or training facility.

## **Designed For**

Racking and holding bar between squats, bench press and dip sets

## Versatile and Adjustable

3-in-1 design supports squats, bench press and dips – all in a compact footprint.