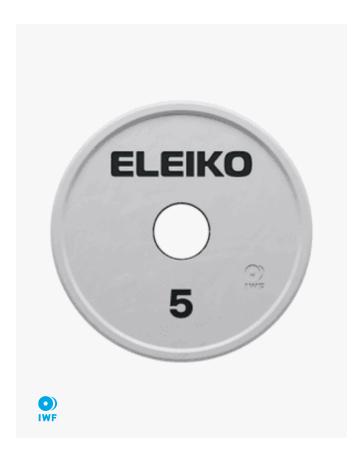

# **Eleiko IWF Change Plate**

5 kg RC

- √ Calibrated to -0/+10g
- √ Calibrated for Competition
- √ IWF Certified

For those times when smaller weight changes make all the difference, the Eleiko IWF Change Plates are certified and calibrated for record setting lifts. Durable rubber coated plates come in the Olympic colour scheme with a lipped edge for secure easy handling and a nesting design that takes up less space on the bar.

# **IWF** Certified

Plates are certified by the IWF for competition for smaller weight adjustments.

# **Specifications**

Unit of measurement Sold individually

**5**. .

Article code

3085260-0050

**Height** 27 mm / 1.06 in.

Weight 5 kg / 11.02 lbs

Warranty 5 years Diameter 240 mm / 9.45 in. Certification