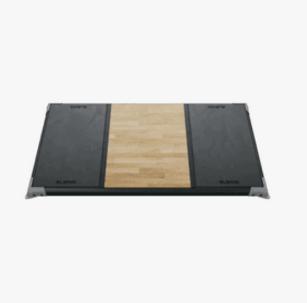

# Eleiko SVR Platform

#### Deadlift

Deadlifts are a popular and effective lift and require less room to perform compared to the olympic weightlifting moves. To maximise floor space while delivering sound and vibration reduction SVR properties, we created the Eleiko SVR Deadlift platform. The benefits of the SVR Weightlifting Platform with a footprint specifically suited for deadlifts.

#### **Distinctive Details**

Beautiful wood deck features a custom durable inlaid rubber strip to guard deck edges, protecting the platform, bumpers and plates from damage

#### **Knock Out Noise**

Drop zone rubber specifically designed to further enhance platform performance and significantly improve durability