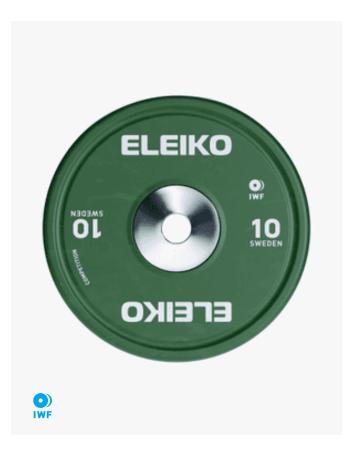

# **Eleiko IWF Weightlifting Competition Plate**

10 kg

- ✓ IWF Competition Certified
- ✓ Exceptional durability
- √ Patented ImpactDISC

Eleiko IWF Competition Plates set a new standard for performance and durability utilizing our proprietary SBR rubber, a new patented design which distributes impact force, and precision engineered zinced steel hubs. The plates are thinner to support heavier lifts and designed with a rounded edge for easier handling.

## **IWF** Certified

Approved by the International Weightlifting Federation for competition use, verified by IWF logo.

# **Plate Specifications**

The plates measure 450mm in diameter with a 50.5mm (+-0.05) centre hole for a precise and secure fit on the bar sleeve and are calibrated to IWF specifications.