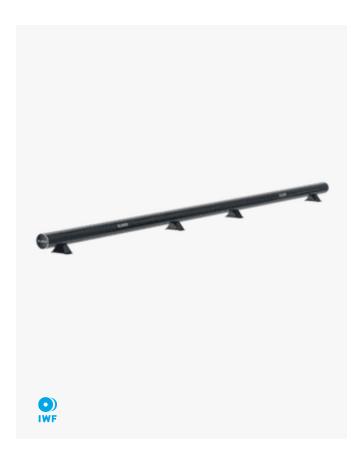

# **Eleiko Weightlifting Competition Safety Barrier**

Charcoal

Safety barriers are a critical part of every competition ensuring judge and spectator safety. Eleiko's new IWF specified safety barriers feature an adjusted assembly process for ease of use and transport, a lower, more stable profile, an updated surface finish, and new Eleiko branding enhancing the barriers visual appeal.

#### **Durable Construction**

3 mm thick steel tubing will withstand impact

#### Easy Assembly

Delivered in two parts for easy assembly and convenient transport

## Length

5000 mm / 196.85 in. 202 mm / 7.95 in.