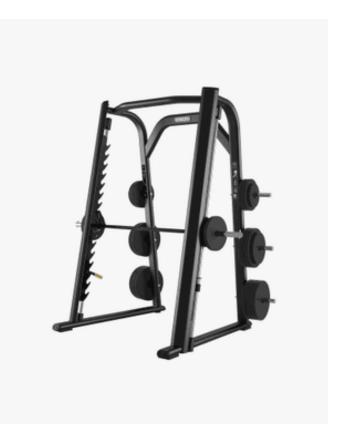

# **Precor Discovery Smith Machine**

**Black Pearl** 

The bold, sleek design of the Discovery™ Series Smith Machine features high head clearance and a clean, walk-through design. The 11-degree angle of the Smith Machine and innovative bar design produce a smooth, natural feel and an exceptional user experience.

### Walk-Through Design

The bold open design of the Discovery Series Smith Machine provides a welcoming statement for all exercisers, with an 80 inch head clearance.

## 11 Degree Frame Angle

The precise angle of the Smith Machine frame optimizes the body's natural movement path for proper squat form.