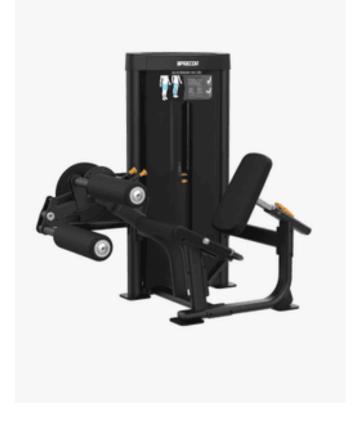

## Precor Vitality Leg Extension / Leg Curl

**Black Pearl/Black** 

The Vitality Series Leg Extension/Leg Curl is a dual-function machine designed with convenient, easy-to-adjust ankle pad and shin pad adjustment from the seated position. The below-the-knee shin pad design facilitates proper leg curl form. Users can easily engage the add-on weight with a simple push of a lever to increase the work load.