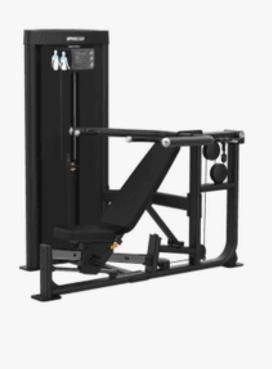

## **Precor Vitality Multipress**

Black Pearl/Black

The Vitality Series Multi-Press features 3 machines in one: bench press, incline press and shoulder press. Users can adjust press arm and seat while on the machine. Comfortable, oversized grips with multiple positions and simple seat adjustment make it easy for users to get in position for proper exercise form. Users can easily engage the add-on weight with a simple push of a lever to increase the work load.