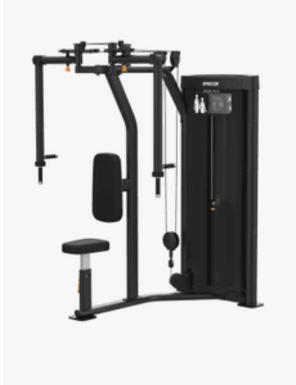

## Precor Vitality Real Delt / Pec Fly

Black Pearl/Black

The Vitality Series Rear Delt/Pec Fly features pivoting arms that adjust for user arm length. The easy-adjust start position and dual hand positions offer exercise variety. Long, narrow back pad provides back support for Pec Fly exercise and chest support for Rear Delt movement. Users can easily engage the add-on weight with a simple push of a lever to increase the work load.