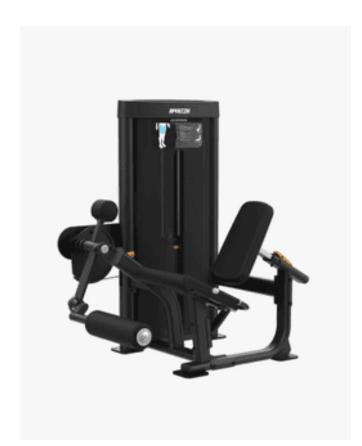

## **Precor Vitality Leg Extension**

Black Pearl/Black

The Vitality Series Leg Extension features multiple, adjustable start positions for workout flexibility and a self-aligning ankle pad for comfort and convenience. Ratcheting adjustable back pad allows easy alignment of knee to pivot, for sound biomechanics. Users can easily engage the add-on weight with a simple push of a lever to increase the work load.