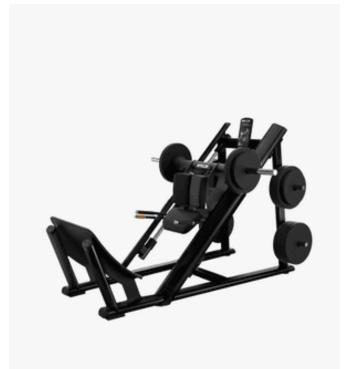

## Precor Discovery Plate-Loaded Hack Squat Machine

Black Pearl/Black

The unique design of the Discovery Series Plate Loaded Hack Squat eliminates loading of the shoulders and the resultant compression of the spine. The intuitive seat design places the user in a more natural and comfortable upright position. The load is placed directly on the hips where it is better stabilised and recruits more of the targeted muscles of the lower body. Easy entry and exit access and the oversized, curved, non-slip foot platform provide a secure platform that includes a built-in calf raise lip.