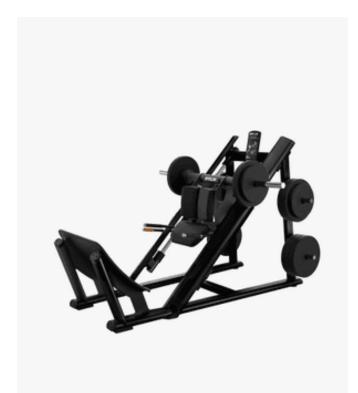

## Precor Discovery Plate-Loaded Hack Squat Machine

Black Pearl/Black

The unique design of the Discovery Series Plate Loaded Hack Squat eliminates loading of the shoulders and the resultant compression of the spine. The intuitive seat design places the user in a more natural and comfortable upright position. The load is placed directly on the hips where it is better stabilised and recruits more of the targeted muscles of the lower body. Easy entry and exit access and the oversized, curved, non-slip foot platform provide a secure platform that includes a built-in calf raise lip.