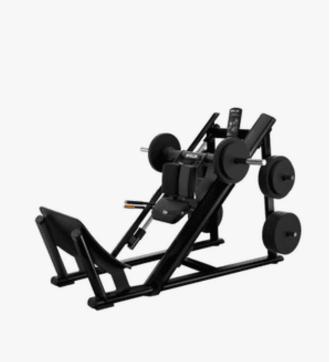

## Precor Discovery Plate-Loaded Hack Squat Machine

Black Pearl/Black

The unique design of the Discovery Series Plate Loaded Hack Squat eliminates loading of the shoulders and the resultant compression of the spine. The intuitive seat design places the user in a more natural and comfortable upright position. The load is placed directly on the hips where it is better stabilised and recruits more of the targeted muscles of the lower body. Easy entry and exit access and the oversized, curved, non-slip foot platform provide a secure platform that includes a built-in calf raise lip.