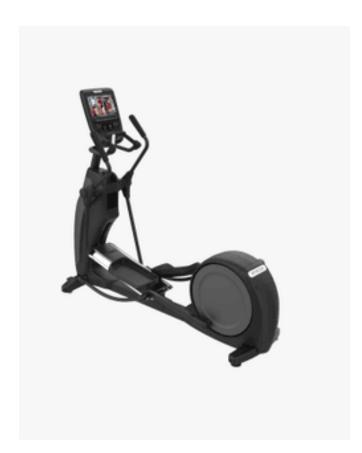

## Precor EFX 665 Adjustable CrossRamp

P62 - moving arms, Black Pearl

For an elliptical that strikes the optimal balance between durability, reliability, and innovation for lower usage facilities, look no further. The EFX 665 delivers on these essentials along with premium materials, club-level appearance, and features. The P62 touchscreen console injects contemporary design and a premium networked fitness experience to the cardio floor. Furthering the value of this state-of-the-art console, networked units receive automatic software updates, refreshed content, and new features without any action or expense.